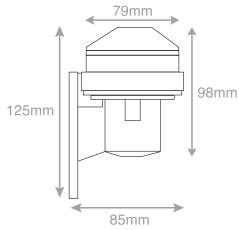

• Compatible with LED to a maximum of 300W

• IP44 - Protected against dust that may harm equipment

• Ambient Light: <5-15LUX

• For outdoor or indoor use

| Code                  | LFPC5                                                                                                                                                                                                                                                        |
|-----------------------|--------------------------------------------------------------------------------------------------------------------------------------------------------------------------------------------------------------------------------------------------------------|
| Description           | IP44 - 1200W Photocell Light Controller                                                                                                                                                                                                                      |
| Dimensions            | 125mm (H) x 79mm (W) x 85mm (D) - Overall dimensions                                                                                                                                                                                                         |
| Range                 | Selectric Energy Saving Products                                                                                                                                                                                                                             |
| Colour                | Black & white                                                                                                                                                                                                                                                |
| Material              | Polycarbonate body & diffuser                                                                                                                                                                                                                                |
| Included              | Instructions & fixing kit                                                                                                                                                                                                                                    |
| Weight                | 0.159kg                                                                                                                                                                                                                                                      |
| Inner Carton Quantity | 1                                                                                                                                                                                                                                                            |
| Inner Carton Weight   | 0.205kg                                                                                                                                                                                                                                                      |
| Barcode               | 5025117995976                                                                                                                                                                                                                                                |
| Commodity Code        | 8531901000999                                                                                                                                                                                                                                                |
| Standards             | EN 61058-1, EN 55015, EN 61547, EN 61000-3-2 & EN 61000-3-3                                                                                                                                                                                                  |
| Notes                 | <ul> <li>Linkable up to any quantity, but max load should not exceed: 1200W (incandescent lamp), 300W (LED lamp)</li> <li>For use on Industrial &amp; Domestic Lighting Systems</li> <li>Rated Current: 6A for inductive loads</li> <li>CE Marked</li> </ul> |