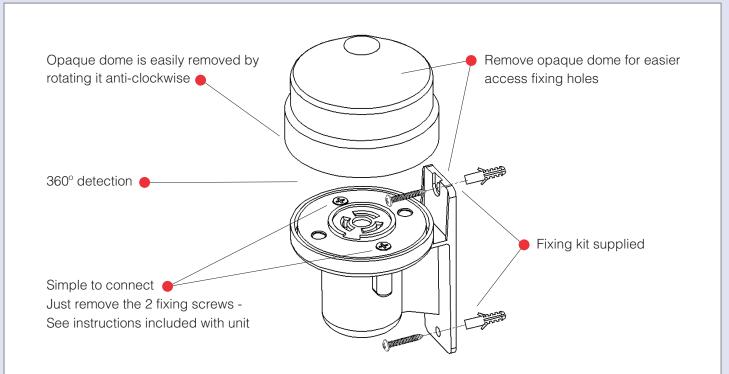

• Compatible with LED to a maximum of 300W

• IP44 - Protected against dust that may harm equipment

• Ambient Light: <5-15LUX

• For outdoor or indoor use

| Code                  | LFPC5                                                                                                                                                                                                                                                        |
|-----------------------|--------------------------------------------------------------------------------------------------------------------------------------------------------------------------------------------------------------------------------------------------------------|
| Description           | IP44 - 1200W Photocell Light Controller                                                                                                                                                                                                                      |
| Dimensions            | 125mm (H) x 79mm (W) x 85mm (D) - Overall dimensions                                                                                                                                                                                                         |
| Range                 | Selectric Energy Saving Products                                                                                                                                                                                                                             |
| Colour                | Black & white                                                                                                                                                                                                                                                |
| Material              | Polycarbonate body & diffuser                                                                                                                                                                                                                                |
| Included              | Instructions & fixing kit                                                                                                                                                                                                                                    |
| Weight                | 0.159kg                                                                                                                                                                                                                                                      |
| Inner Carton Quantity | 1                                                                                                                                                                                                                                                            |
| Inner Carton Weight   | 0.205kg                                                                                                                                                                                                                                                      |
| Barcode               | 5025117995976                                                                                                                                                                                                                                                |
| Commodity Code        | 8531901000999                                                                                                                                                                                                                                                |
| Standards             | EN 61058-1, EN 55015, EN 61547, EN 61000-3-2 & EN 61000-3-3                                                                                                                                                                                                  |
| Notes                 | <ul> <li>Linkable up to any quantity, but max load should not exceed: 1200W (incandescent lamp), 300W (LED lamp)</li> <li>For use on Industrial &amp; Domestic Lighting Systems</li> <li>Rated Current: 6A for inductive loads</li> <li>CE Marked</li> </ul> |

## Data Sheet LFPC5

| Rated Current                | Max: 1200W (incandescent) 300W (LED) |
|------------------------------|--------------------------------------|
| Ambient Light                | <5-15LUX                             |
| Working Humidity             | <93%RH                               |
| Input                        | 110-240V / AC                        |
| Hertz                        | 50-60Hz                              |
| Operating Temp               | -20-40°C                             |
| Protection Class / IP Rating | IP44                                 |
| Wall Mounting?               | Yes                                  |
| Suspended Mounting?          | No                                   |
| Ceiling Mounting?            | No                                   |
| Surface Mounting?            | Yes                                  |
| Detection Angle              | 360°                                 |
| Sensor                       | Yes                                  |